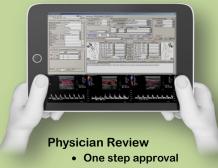

#### **Electronic Technical Worksheet**

- One step data capture
- Easy report generation
- Intuitive Workflow
- Attach Images and Sketches