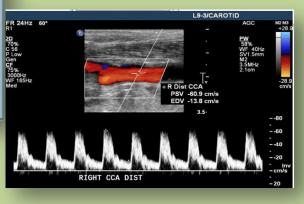

#### **Image Management System**

PenVasc manages DICOM images, sketches, PDF and other images. The built-in viewer is easy to use.

### **DICOM Integration:**